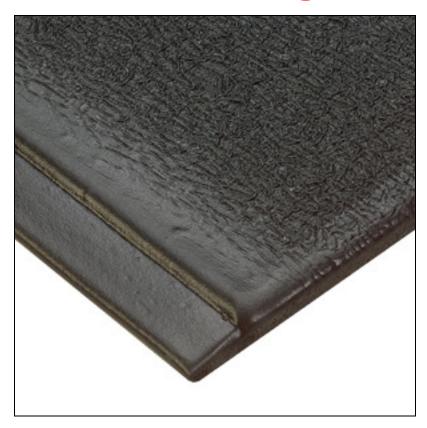

## Endurable Anti-Fatigue Mats

Endurable Anti-Fatigue Mats are a popular, economical option for foam anti-fatigue mats needing greater durability.

- Endurable mats have a remarkably durable and abrasion resistant surface, which holds up much better in commercial and industrial environments compared to competitor's vinyl comfort mats.
- Available 1/2" thick with beveled safety edges.
- These endurable cushion mats have a comfortable vinyl sponge, which is heat sealed to the durable surface to produce a single-piece construction.